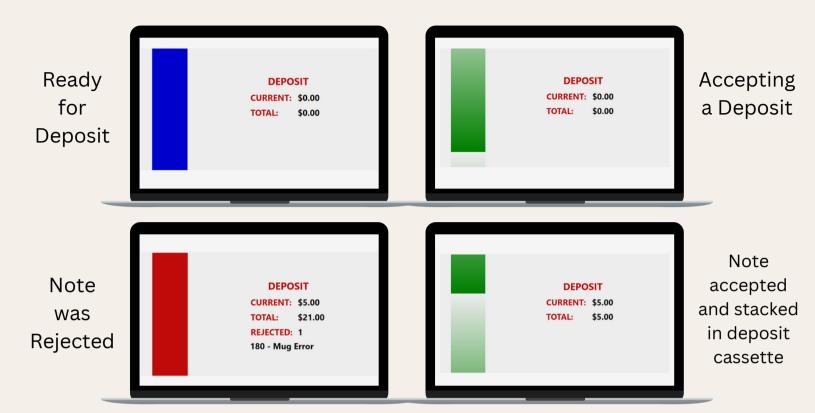

eading deposit speed of 6 notes per second, employees can quickly and securely store excess cash, ensuring registers remain stocked only with the amount needed for transactions. The bulk note feeder allows up to 200 notes to be deposited at once, while a four-way insertion design makes transactions smooth and error-free. The unit also features a 7-inch touchscreen display for an intuitive user experience.

With dimensions of 30" H  $\times$  10.5" W  $\times$  20" D, the MIMO Smart Safe is compact yet powerful, making it the perfect fit for busy retail and convenience store environments. Keep your business secure, efficient, and in control with the MIMO Smart Safe.

Secure your cash and simplify your operations today with the MIMO Smart Safe!

## Simple, color-coded, easy to read display



### MIMO Smart Safe – Secure, Fast, and Reliable Cash Management for Retail, Cannabis Dispensaries, and Convenience Stores

The MIMO Smart Safe goes beyond standard safes by incorporating full note scanning, including dye stain detection, serial number reading, and superior counterfeit rejection, ensuring every deposited bill is authenticated and traceable. Its one-way transport path increases reliability and prevents tampering. The flexible design allows for easy integration next to a register or under a counter, adapting to your business's unique needs.

#### **Key Benefits of the MIMO Smart Safe:**

- ✓ Enhanced Security Keeps excess cash secured in real-time, reducing cash drawer exposure and minimizing theft risks.
- ✓ Faster Deposits Bulk deposit up to 200 notes at once with a blaz